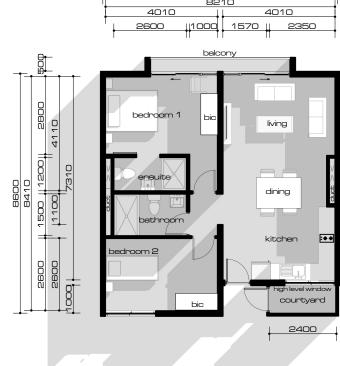

# Deluxe 1BED

### FROM R74 000 INCL VAT

#### MASTER BEDROOM

- 1 x Queen Size Bed
- 1 x Queen 900h Headboard
- 1 x Pedestal
- 1 x Bedside Lamp
- 2 x Feather Scatter Cushions
- 3 x Rolls Wallpaper
- 1 x 2400 x1500 Twist Rug

- 1 x 2 Seater Couch
- 1 x 2400x1500 Rug
- 1 x Coffee Table
- 1 x AV Unit
- 2 x Feather Scatter Cushions
- 1 x Dining Table
- 2 x K Dining Chairs