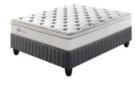

### MASTER BEDROOM

- 1 x Queen Size Bed
- 1 x Queen 900h Headboard
- 2 x Feather Scatter Cushions
- 1 x Side Table
- 1 x Bedside Lamp

- 1 x 2400 x1500 Twist Rug
- 1 x Occasional Chair
- 1 x AV Unit

#### MASTER BEDROOM

- 1 x Queen Size Bed
- 1 x Queen 900h Headboard
- 2 x Pedestal
- 2 x Bedside Lamps
- 2 x Feather Scatter Cushions
- 1 x Wall Art
- 1 x 2400x1500 Twist Rug

- 1 x 2 Seater Couch
- 1 x Occasional Chair
- 3 x Feather Scatter Cushions
- 1 x 2400 x1500 Twist Rug
- 1 x Coffee Table
- 1 x AV Unit

#### MASTER BEDROOM

- 1 x Queen Size Bed
- 1 x Queen 900h Headboard
- 1 x Pedestal
- 1 x Bedside Lamp
- 2 x Feather Scatter Cushions
- 3 x Rolls Wallpaper
- 1 x 2400 x1500 Twist Rug

- 1 x 2 Seater Couch
- 1 x 2400x1500 Rug
- 1 x Coffee Table
- 1 x AV Unit
- 2 x Feather Scatter Cushions
- 1 x Dining Table
- 2 x K Dining Chairs