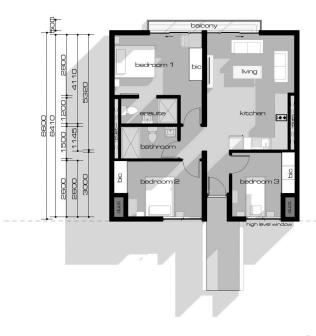

# Studio 24 1BED

FROM R42 000 INCL VAT

### MASTER BEDROOM

- 1 x Queen Size Bed
- 1 x Queen 900h Headboard
- 2 x Feather Scatter Cushions
- 1 x Side Table
- 1 x Bedside Lamp

- 1 x 2400 x1500 Twist Rug
- 1 x Occasional Chair
- 1 x AV Unit

# Studio 36 & 32 1BED

### FROM R72 000 INCL VAT

#### MASTER BEDROOM

- 1 x Queen Size Bed
- 1 x Queen 900h Headboard
- 2 x Pedestal
- 2 x Bedside Lamps
- 2 x Feather Scatter Cushions
- 1 x Wall Art
- 1 x 2400x1500 Twist Rug

- 1 x 2 Seater Couch
- 1 x Occasional Chair
- 3 x Feather Scatter Cushions
- 1 x 2400 x1500 Twist Rug
- 1 x Coffee Table
- 1 x AV Unit

# Deluxe 1BED

### FROM R74 000 INCL VAT

#### MASTER BEDROOM

- 1 x Queen Size Bed
- 1 x Queen 900h Headboard
- 1 x Pedestal
- 1 x Bedside Lamp
- 2 x Feather Scatter Cushions
- 3 x Rolls Wallpaper
- 1 x 2400 x1500 Twist Rug

- 1 x 2 Seater Couch
- 1 x 2400x1500 Rug
- 1 x Coffee Table
- 1 x AV Unit
- 2 x Feather Scatter Cushions
- 1 x Dining Table
- 2 x K Dining Chairs

### Deluxe & Deluxe B

2 BED 1 BATH

### FROM R115 000 INCL VAT

#### MASTER BEDROOM

- 1 x Queen Size Bed
- 1 x Queen 900h Headboard
- 2 x Pedestal
- 2 x Bedside Lamps
- 2 x Feather Scatter Cushions
- 1 x 2400 x1500 Twist Rug
- 3 x Rolls Wallpaper

### SECOND BEDROOM

- 1 x Queen Size Bed
- 1 x Queen 900h Headboard
- 2 x Side Table
- 2 x Bedside Lamps
- 2 x Feather Scatter Cushions
- 1 x 2400 x1500 Twist Rug

- 1 x 3 Seater Soma Sofa/3 Seater Corner Couch
- 1 x Occasional Chair
- 1 x 2400 x1500 Twist Rug
- 1 x Coffee Table
- 1 x AV Unit
- 1 x Wall Art
- 3 x Feather Scatter Cushions
- 1 x Dining Table
- 2 x K Dining Chairs

# 2 Bedroom

2 BED 2 BATH

### FROM R118 000 INCL VAT

#### **MASTER BEDROOM**

- 1 x Queen Size Bed
- 1 x Queen 900h Headboard
- 2 x Pedestal
- 2 x Bedside Lamps
- 2 x Feather Scatter Cushions
- 1 x 2400x1500 Twist Rug
- 3 x Rolls Wallpaper

### SECOND BEDROOM

- 1 x Queen Size Bed
- 1 x Queen 900h Headboard
- 1 x Pedestal
- 1 x Bedside Lamps
- 2 x Feather Scatter Cushions
- 1 x 2400 x1500 Twist Rug

#### LIVING/DINING

1 x 3 Seater Soma Sofa/3 Seater Corner Couch

- 1 x Occasional Chair
- 1 x 2400x1500 Twist Rug
- 1 x Coffee Table
- 1 x AV Unit
- 1 x Wall Art
- 3 x Feather Scatter Cushions
- 1 x Dining Table
- 4 x K Dining Chairs

## 3 Bedroom

3 BED 2 BATH

### FROM R126 000 INCL VAT

#### MASTER BEDROOM

- 1 x Queen Size Bed
- 1 x Queen 900h Headboard
- 2 x Pedestal
- 2 x Bedside Lamps
- 2 x Feather Scatter Cushions
- 1 x 2400x1500 Twist Rug
- 3 x Rolls Wallpaper

#### SECOND BEDROOM

- 1 x Queen Size Bed
- 1 x Queen 900h Headboard
- 2 x Pedestal
- 2 x Bedside Lamps
- 2 x Feather Scatter Cushions
- 1 x 2400x1500 Twist Rug

#### THIRD BEDROOM

- 1 x Double Size Bed
- 1 x Double 900h Headboard
- 1 x Pedestal
- 1 x Bedside Lamp
- 2 x Feather Scatter Cushions

- 1 x 3 Seater Soma Sofa/3 Seater Corner Couch
- 1 x Occasional Chair
- 1 x 2400x1500 Twist Rug
- 1 x Coffee Table
- 1 x AV Unit
- 1 x Wall Art
- 3 x Feather Scatter Cushions
- 1 x Dining Table
- 2 x K Dining Chairs